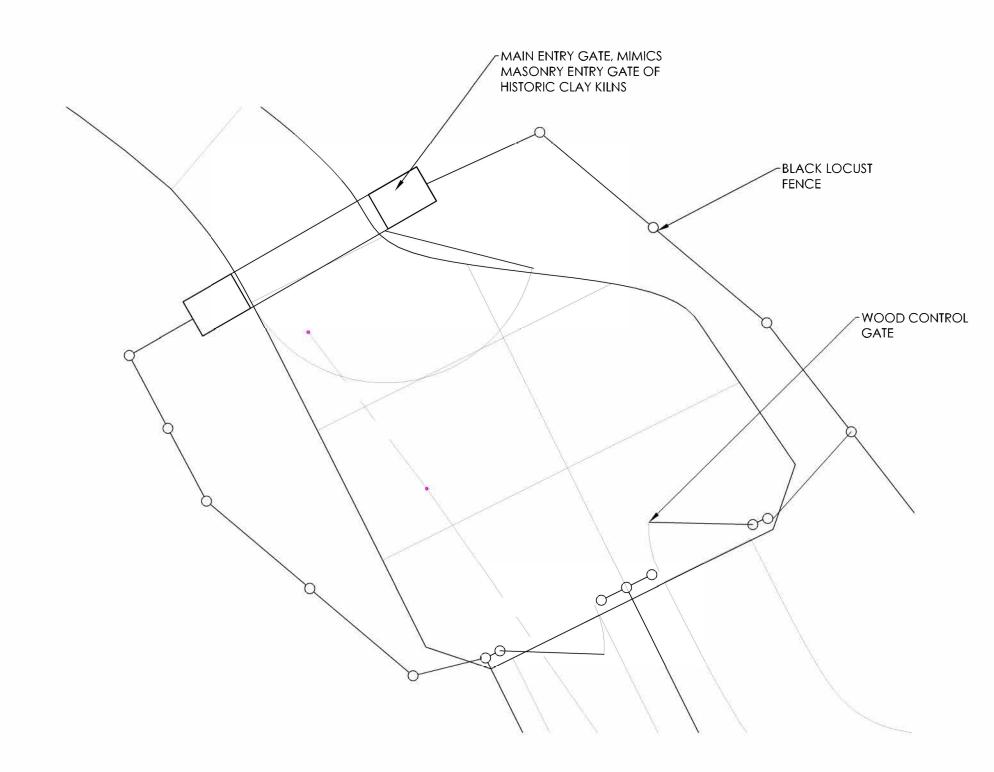

# DATE DESCRIPTION 6-24-24 UPDATE TREEHOUSE FOOTPRIN

IATIONAL ARBORETUM CANOPY TRAIL

OVERALL SITE PLAN

C1.0

12913 State Rt 22 - Canaan,NY 12029

# DATE DESCRIPTION 6-24-24 UPDATE TREEHOUSE FOOTPRIN

JATIONAL ARBORETI

PHASE I SITE PLAN

C1.1