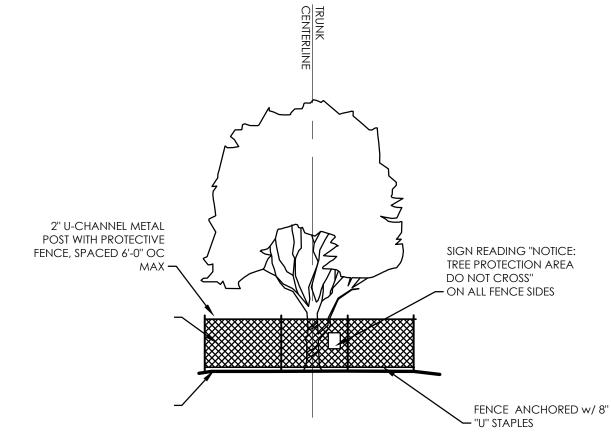

## TREE PRESERVATION NOTES

1. ALL TREES INDICATED PER SHEET C1.2 REQUIRE PROTECTIVE FENCING.

- 2. PROTECTIVE FENCING CONSISTS OF 4'-0" HIGH FENCE W/ SIGNAGE ON ALL SIDES.
- 3. FENCING SHALL BE PLACED AT THE DRIP LINE OF TREES TO BE PROTECTED DURING CONSTRUCTION, EXCEPT ON THE SIDE OF CONSTRUCTION WHERE FENCING SHALL NOT BE PLACED CLOSER TO THE TREE THAN 1/2 THE TOTAL DISTANCE FROM THE TREE TO THE LIMITS OF THE TREE DRIPLINE. THIS SPACE IS TO ACCOMODATE GRADING ONLY AND NOT TO ALLOW ADDITIONAL WORKING
- 4. GROUPS OF TREE MAY BE FENCED AS ONE SINGLE UNIT.
- 5. DURING CONSTRUCTION, NO EXCESS SOIL, FILL MATERIAL, EQUIPMENT, LIQUIDS OR CONSTRUCTION DEBRIS SHALL BE PLACED WITHIN THE PROTECTIVE FENCING, NOR SHALL ANY SOIL BE REMOVED FROM WITHIN THE FENCING.
- 6. ALL TREE PROTECTION MUST BE STAKED AND FLAGGED PRIOR TO INSTALLING AND CONSTRUCTION AND MAINTAINED THROUGHOUT CONSTRUCTION.
- 7. ROOT DAMAGE IS TO BE AVOIDED TO MAXIMUM EXTENT POSSIBLE.