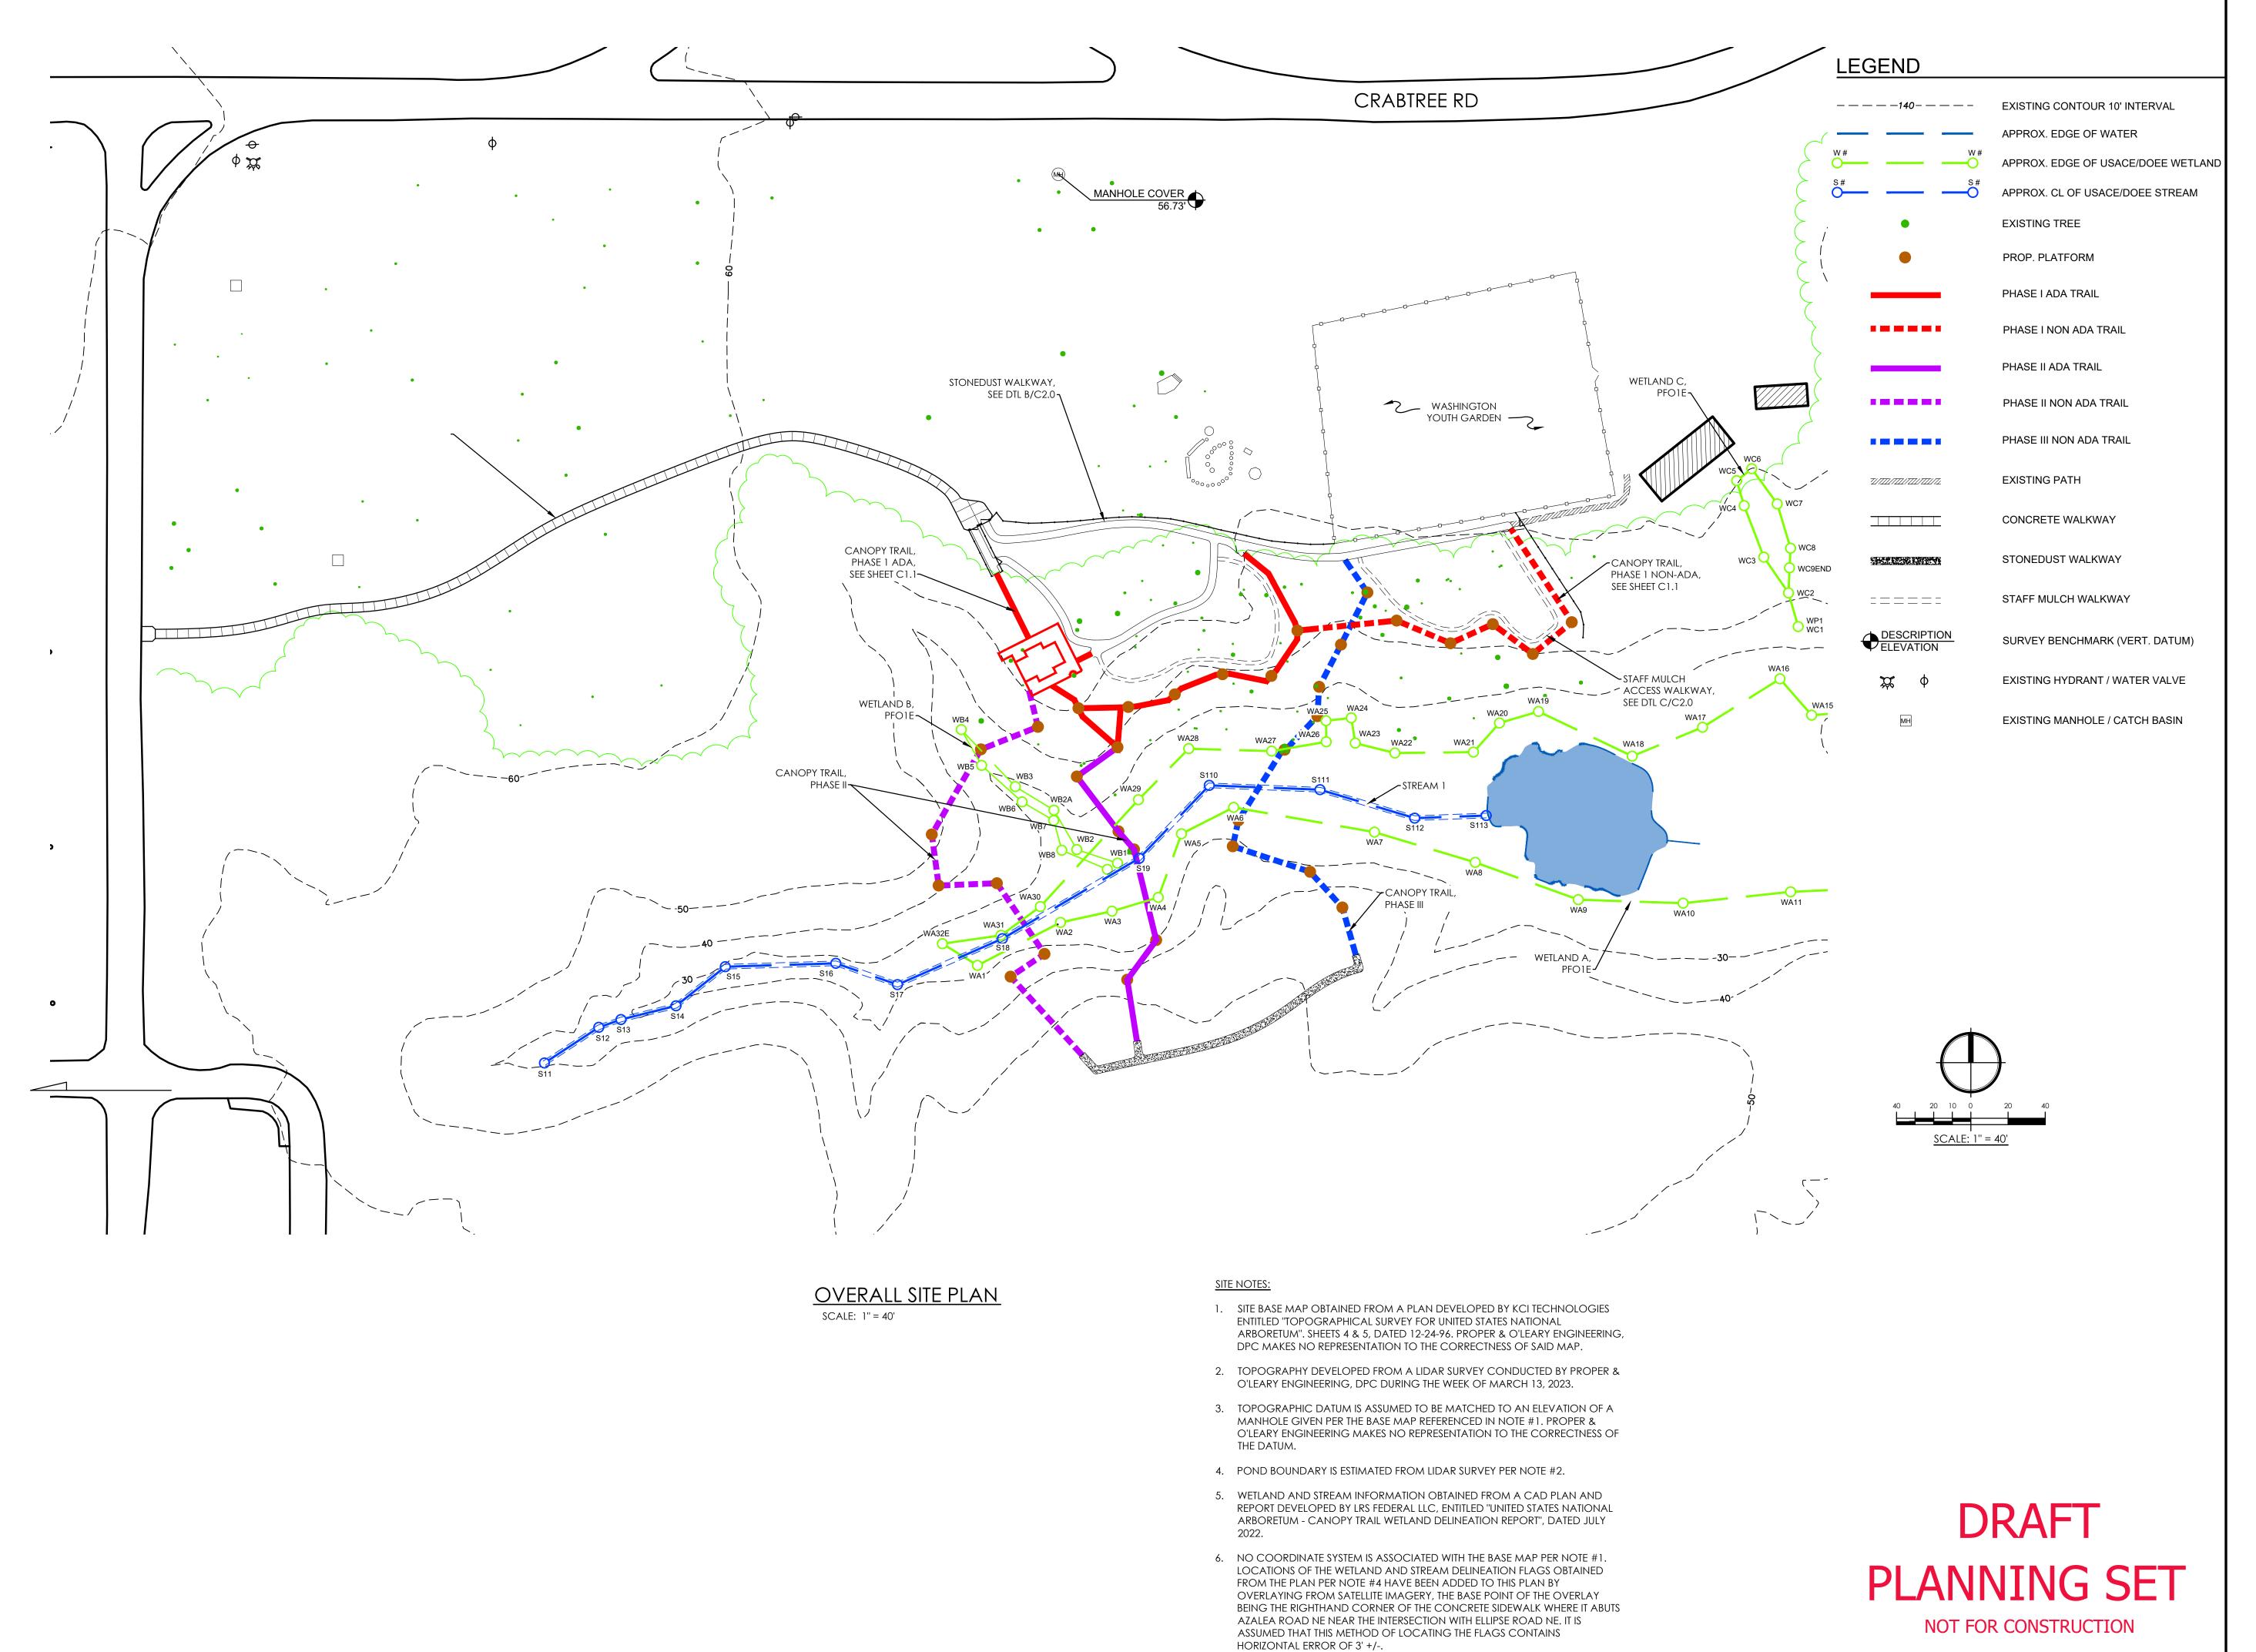

# DATE DESCRIPTION 6-24-24 UPDATE TREEHOUSE FOOTPRIN

IATIONAL ARBORETUM CANOPY TRAIL

OVERALL SITE PLAN

C1.0

12913 State Rt 22 - Canaan,NY 12029