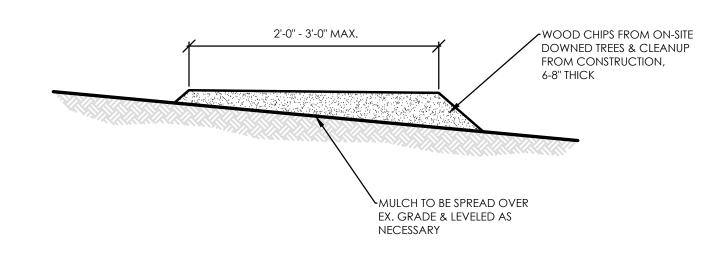

# DESIGNED BY: DBP APPROVED BY: REVISIONS: DATE DESCRIPTION

TIONAL ARBORETUN CANOPY TRAIL

/O WASHING

SITE DETAILS

C2.0